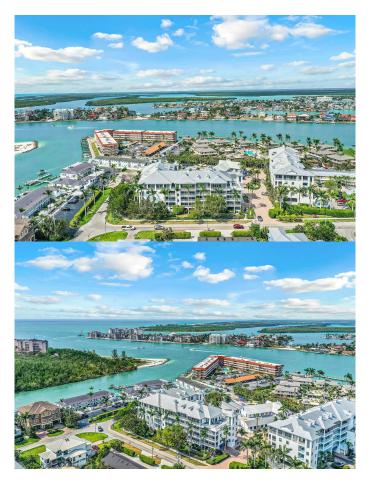

# \$579,000 - Unit 411 - 140 Palm Street, Marco Island

MLS® #2230587

## \$579,000

2 Bedroom, Bathroom, 961 sqft Residential on 0 Acres

Olde Marco A Condo, Marco Island, FL

Charming Florida-style, spacious 2-bedroom/2-bath furnished condominium located in the heart of historical Old Marco. Open concept with over-sized screened lanai. Tile throughout for easy maintenance. Impact Glass windows and doors. New A/C 2024. Nicely decorated. Covered parking under building available. On-site restaurant and close to other dining opportunities and shopping. A great opportunity for the investor as this complex offers daily rentals and owner can join the rental program. Community pool and jacuzzi. Relax and enjoy all that Old Marco has to offer right outside your door.

Address Unit 411 - 140 Palm Street

Subdivision Olde Marco A Condo

City Marco Island

County Collier

State FL

Zip Code 34145